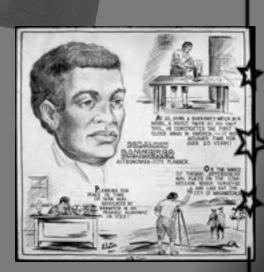

# Benjamin Banneker

1731 - 1806

Farmer,mathematician,and astronomer

→ Developed

America's first

functioning clock

Wrote an almana

Kara Hoelscher 2015 Little School or