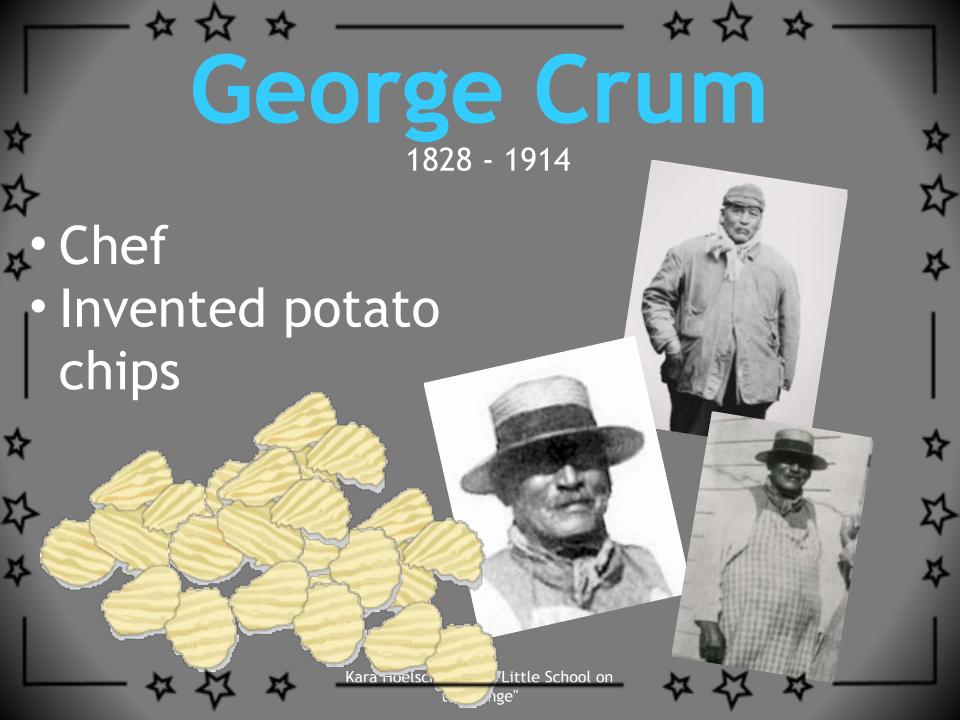

#### Patricia Bath

1942 -



 Invented a laser that removes cataracts from eyes

Kara Hoelscher 2015 "Little School on the Range"





# Benjamin Banneker

1731 - 1806

Farmer,mathematician,and astronomer

→ Developed

America's first

functioning clock

Wrote an almana



Kara Hoelscher 2015 Little School or

#### George Washington Carver

<del>1864 - 194</del>3



Discovered
 hundreds of ways
 to use peanuts
 and sweet

tato

Kara

e Kange







Helped invent the personal computer

Hoelscher 2015 "Little School on the Range"



## Charles Drew

1904 - 1950

- Medical doctor
  - Invented blood banks

















Invented the world's fastest computer

## Lonnie G. Johnson

1949 -

- Inventor and engineer
- Invented theSuper Soaker





the Range"



Inventor and entrepreneur

Invented the first
 automatic
 refrigerator system
 for long haul trucks
 and train cars



Publisher and entrepreneur

Invented the gas

mask and the

traffic signal













- Inventor and entrepreneur
- Invented folding cabinet bed
- First African
   American woman
   to receive a patent



## Madam C.J. Walker

1867 - 1919

- \* Entrepreneur
- Invented a line of African American hair care product
  - First African
     American woman
     self